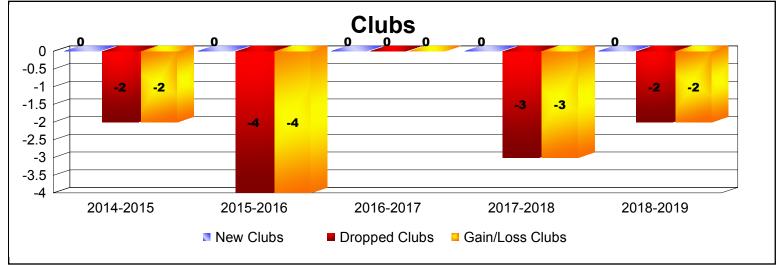

District 26 M6 As of June 2019 Cumulative

| Year      | New<br>Clubs | Dropped<br>Clubs | Gain/<br>Loss<br>Clubs | New<br>Members | Charter<br>Members | Reinstate<br>Members | Transfer<br>Members | Total<br>Member<br>Added | Total<br>Members<br>Dropped | Gain/<br>Loss<br>Members |
|-----------|--------------|------------------|------------------------|----------------|--------------------|----------------------|---------------------|--------------------------|-----------------------------|--------------------------|
| 2014-2015 | 0            | -2               | -2                     | 115            | 0                  | 4                    | 7                   | 126                      | -180                        | -54                      |
| 2015-2016 | 0            | -4               | -4                     | 85             | 1                  | 7                    | 2                   | 95                       | -167                        | -72                      |
| 2016-2017 | 0            | 0                | 0                      | 112            | 2                  | 5                    | 11                  | 130                      | -138                        | -8                       |
| 2017-2018 | 0            | -3               | -3                     | 66             | 6                  | 6                    | 29                  | 107                      | -207                        | -100                     |
| 2018-2019 | 0            | -2               | -2                     | 66             | 1                  | 5                    | 3                   | 75                       | -170                        | -95                      |
| Average   | 0            | -2               | -2                     | 89             | 2                  | 5                    | 10                  | 107                      | -172                        | -66                      |