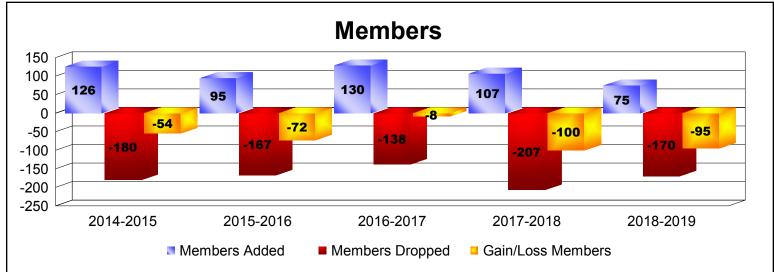

District 26 M6 As of June 2019 Cumulative

| Year      | New<br>Clubs | Dropped<br>Clubs | Gain/<br>Loss<br>Clubs | New<br>Members | Charter<br>Members | Reinstate<br>Members | Transfer<br>Members | Total<br>Member<br>Added | Total<br>Members<br>Dropped | Gain/<br>Loss<br>Members |
|-----------|--------------|------------------|------------------------|----------------|--------------------|----------------------|---------------------|--------------------------|-----------------------------|--------------------------|
| 2014-2015 | 0            | -2               | -2                     | 115            | 0                  | 4                    | 7                   | 126                      | -180                        | -54                      |
| 2015-2016 | 0            | -4               | -4                     | 85             | 1                  | 7                    | 2                   | 95                       | -167                        | -72                      |
| 2016-2017 | 0            | 0                | 0                      | 112            | 2                  | 5                    | 11                  | 130                      | -138                        | -8                       |
| 2017-2018 | 0            | -3               | -3                     | 66             | 6                  | 6                    | 29                  | 107                      | -207                        | -100                     |
| 2018-2019 | 0            | -2               | -2                     | 66             | 1                  | 5                    | 3                   | 75                       | -170                        | -95                      |
| Average   | 0            | -2               | -2                     | 89             | 2                  | 5                    | 10                  | 107                      | -172                        | -66                      |